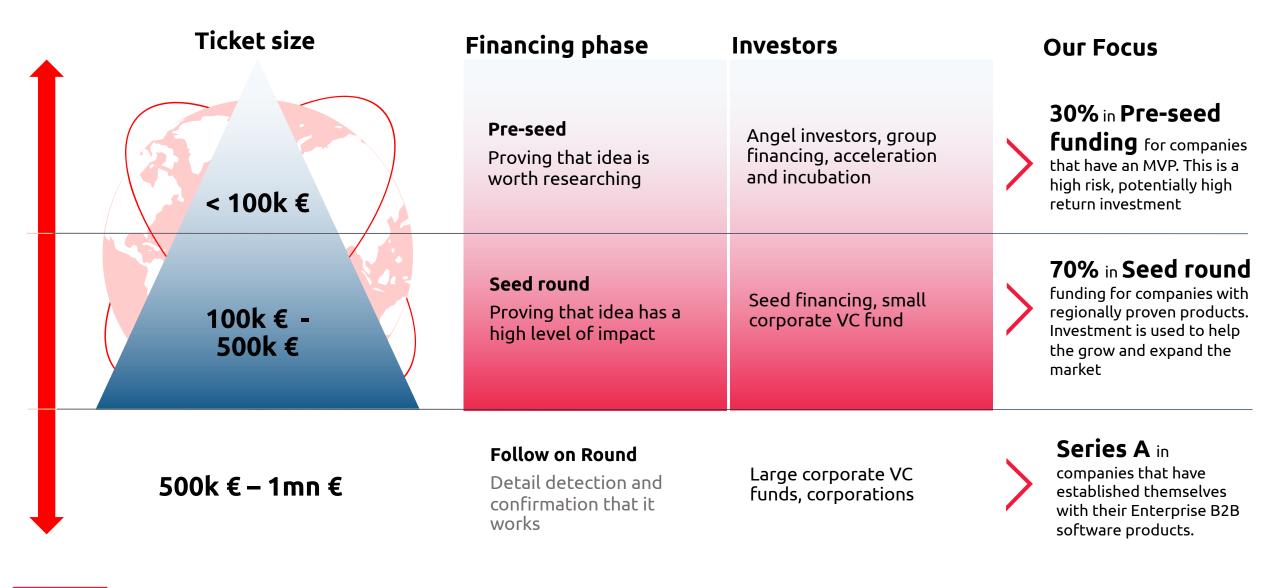

eep tech
- Anari is the Nvidia for systems on cloud heterogeneous computing (without building chip)
- The team had already made a great result in the development of AI
- Pre money Valuation : Safe Note / Unkown



## **TS Ventures Fond**

#### WE connect Ideas, Investments and Innovations



## ABOUT US – Alternative investment fund management company



## **FIELDS OF INVESTMENT FOCUS**





## **ECOSYSTEM LOCAL MARKET POTENTIAL**



#### **Ecosystems with Billion-Dollar Club Startups**

90+ ecosystems globally produced a billion-dollar startup



#### **Ecosystem by the numbers**



TOTAL EARLY STAGE FUNDING (2019H2-2021)

\$38 m

Global avg. \$687m ECOSYSTEM VALUE (2019H2-2021)

\$677 m

Global avg. \$28.6 bn **MEDIAN SERIES A ROUND** 

\$0.555 m





## **INVESTMENT ROUNDS STRATEGY**



TSVF





## WHAT TO THINK ABOUT!







# YOUR TEAM

Everybody knows that you need a good team to succeed, and growing your empire needs a stable team that is fully devoted to the same goals and ideas, so make sure you emphasize your teams' strong points and division of labor so that we are sure that when you think of an idea, we have no doubts it will be implemented.





## Supervisor Committee



Vladimir Bisenić Chief of Supervisor Committee



Rade Rakočević Member of Supervisor Committee



Zoran Vasiljev Member of Supervisor Committee

### **Expert Team**



Member of Expert team



Member of Expert team



Ivan Bjelajac Member of Expert team