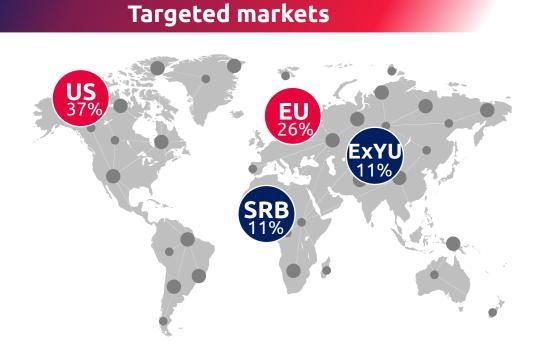

h Galaxy

- E-commerce platform which targets specific niche market – digital brush for painting on the devices
- Already operating on the territory of the USA
- Goal is to use that technology and apply it for the other products and markets
- Round size: Unknown
- Pre money Valuation 900.000 eur



- Startup that covers the segment of AI, machine learning and deep tech
- Anari is the Nvidia for systems on cloud heterogeneous computing (without building chip)
- The team had already made a great result in the development of AI
- Pre money Valuation : Safe Note / Unkown



## **TS Ventures Fond**

#### WE connect Ideas, Investments and Innovations



## ABOUT US – Alternative investment fund management company



## **FIELDS OF INVESTMENT FOCUS**





## **ECOSYSTEM LOCAL MARKET POTENTIAL**



#### **Ecosystems with Billion-Dollar Club Startups**

90+ ecosystems globally produced a billion-dollar startup



#### **Ecosystem by the numbers**



TOTAL EARLY STAGE FUNDING (2019H2-2021)

\$38 m

Global avg. \$687m ECOSYSTEM VALUE (2019H2-2021)

\$677 m

Global avg. \$28.6 bn **MEDIAN SERIES A ROUND** 

\$0.555 m





## **INVESTMENT ROUNDS STRATEGY**



TSVF





## WHAT TO THINK ABOUT!







# YOUR TEAM

Everybody knows that you need a good team to succeed, and growing your empire needs a stable team that is fully devoted to the same goals and ideas, so make sure you emphasize your teams' strong points and division of labor so that we are sure that when you think of an idea, we have no doubts it will be implemented.





## Supervisor Committee



Vladimir Bisenić Chief of Super