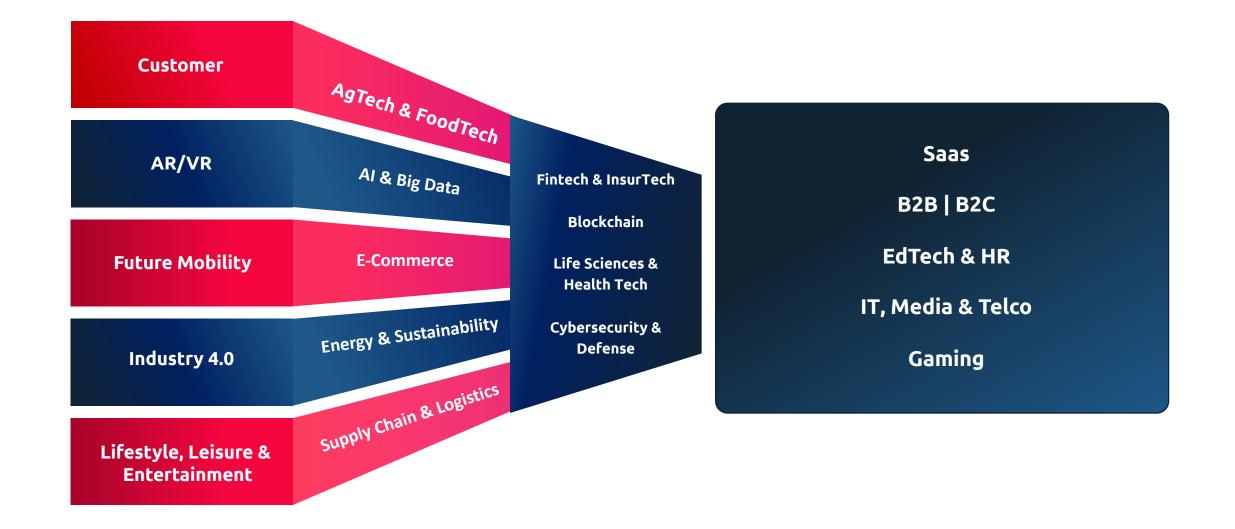

r
- Pre money Valuation 2.777.000 eur

# Brush Galaxy

- E-commerce platform which targets specific niche market – digital brush for painting on the devices
- Already operating on the territory of the USA
- Goal is to use that technology and apply it for the other products and markets
- Round size: Unknown
- Pre money Valuation 900.000 eur



- Startup that covers the segment of AI, machine learning and deep tech
- Anari is the Nvidia for systems on cloud heterogeneous computing (without building chip)
- The team had already made a great result in the development of AI
- Pre money Valuation : Safe Note / Unkown



## **TS Ventures Fond**

#### WE connect Ideas, Investments and Innovations



## ABOUT US – Alternative investment fund management company



## **FIELDS OF INVESTMENT FOCUS**





## **ECOSYSTEM LOCAL MARKET POTENTIAL**



#### **Ecosystems with Billion-Dollar Club Startups**

90+ ecosystems globally produced a billion-dollar startup



#### **Ecosystem by the numbers**



TOTAL EARLY STAGE FUNDING (2019H2-2021)

\$38 m

Global avg. \$687m ECOSYSTEM VALUE (2019H2-2021)

\$677 m

Global avg. \$28.6 bn **MEDIAN SERIES A ROUND** 

\$0.555 m





## **INVESTMENT ROUNDS STRATEGY**



TSVF





## WHAT TO THINK ABOUT!







# YOUR TEAM

Everybody knows that you need a good team to succeed, and growing your empire needs a stable team that is fully devoted to the same goals and ideas, so make sure you emphasize your teams' strong points and division of labor so that we are sure that when you think of an idea, we have no doubts it will be implemented.





## Supervisor