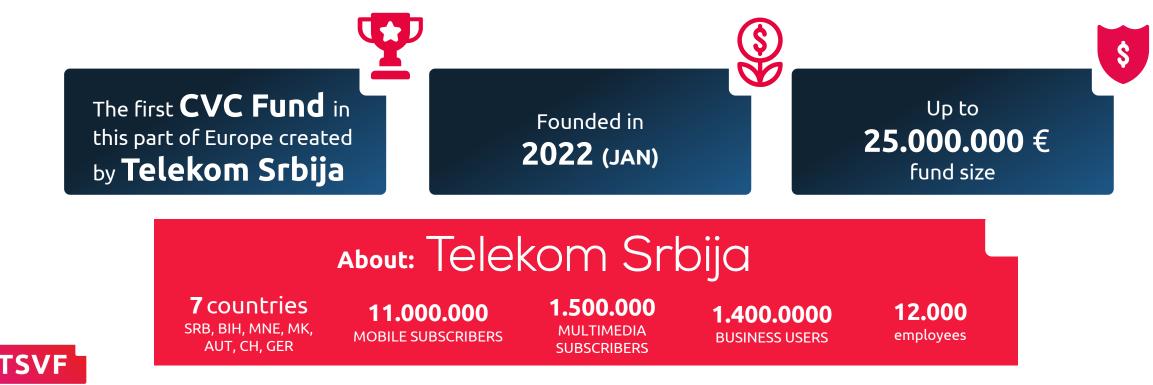

tomatic
- Currently expanding at two neighboring markets, primarly in Romania
- Round size 250.000 eur
- Pre money Valuation 2.777.000 eur

# Brush Galaxy

- E-commerce platform which targets specific niche market – digital brush for painting on the devices
- Already operating on the territory of the USA
- Goal is to use that technology and apply it for the other products and markets
- Round size: Unknown
- Pre money Valuation 900.000 eur



- Startup that covers the segment of AI, machine learning and deep tech
- Anari is the Nvidia for systems on cloud heterogeneous computing (without building chip)
- The team had already made a great result in the development of AI
- Pre money Valuation : Safe Note / Unkown



## **TS Ventures Fond**

#### WE connect Ideas, Investments and Innovations



## ABOUT US – Alternative investment fund management company



## **FIELDS OF INVESTMENT FOCUS**





## **ECOSYSTEM LOCAL MARKET POTENTIAL**



#### **Ecosystems with Billion-Dollar Club Startups**

90+ ecosystems globally produced a billion-dollar startup



#### **Ecosystem by the numbers**



TOTAL EARLY STAGE FUNDING (2019H2-2021)

\$38 m

Global avg. \$687m ECOSYSTEM VALUE (2019H2-2021)

\$677 m

Global avg. \$28.6 bn **MEDIAN SERIES A ROUND** 

\$0.555 m





## **INVESTMENT ROUNDS STRATEGY**



TSVF





## WHAT TO THINK ABOUT!







# YOUR TEAM

Everybody knows that you need a good team to succeed, and growing your empire needs a stable team that is fully devoted to the same goals and ideas, so make sure you emphasize your teams' strong points and division of labor so that we