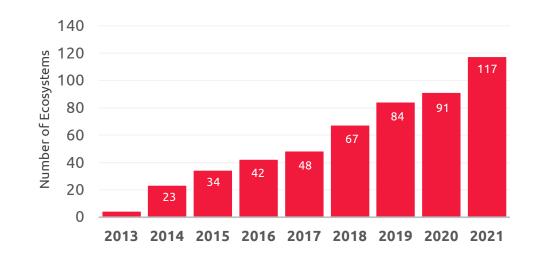

#### **Ecosystems with Billion-Dollar Club Startups**

90+ ecosystems globally produced a billion-dollar startup