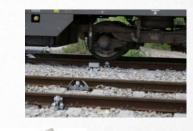

#### **UNIVERSAL TRAIN-WHEEL DETECTOR - UTD**

- Reliable and accurate train wheel detection
- Internal system integrity monitoring
- Designed for simple installation and maintenance
- Installation time under 15 minutes
- Uses existing wiring / infrastructure
- Self adjusting upon start-up
- Virtually maintenance free
- Maximal wheel detection speed 300km/h

#### TRAIN AXLE COUNTER - BROS

- Control of up to 8 railway sections
- Up to 12 sensor pairs can be connected directly to the BROS
- Modem communication with up to two remote axle counters
- Adjustable power supply: 18V 72V DC or 220V AC
- Operating temperature range: 40 °C to + 70 °C
- Reliable detection for train speed up to 300 km/h
- 19" standard board rack, 3 U height 84 pitch units width
- Interfaces to relay or electronic interlocking