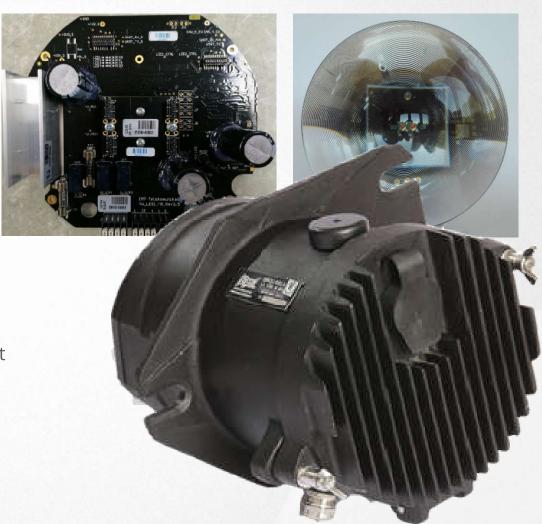

#### **POINTS HEATING SYSTEM - GS20**

- GS20 is the railway switch-points heating system
- Main parts of the GS20 system are distribution points that are controlling heaters
- GS20 system supports both centralized and distributed control architecture
- GS20 system supports both local and remote control
- User can generate commands for heating on different levels: station, region, distribution point, switch point and heater level
- System supports various types of heaters
- GS20 supports both automatic and manual mode of operation
- Support for automatic periodical testing of the heating system operation
- Support for connection with various interlocking systems
- Possibility to use dedicated MMI for GS20 system or connect to existing station MMI