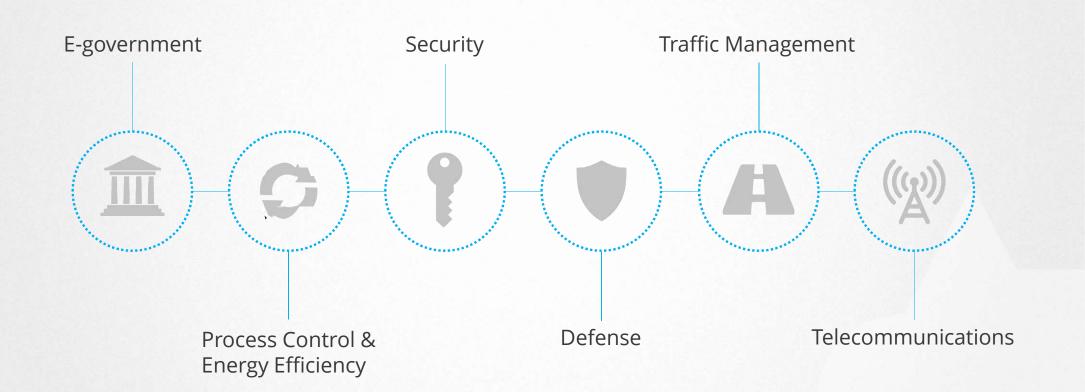

#### **MAIN PROGRAMS**

- Information Systems: E-government solutions, Document Management Systems, Decision Support Systems, Al based systems
- Process Control Systems: Power Production, Transmission and Dispatching Control and Supervision Systems, Water Supply and Management Systems
- Traffic Management Systems: Urban Traffic Control, Tunnel Management, Highway Pay-Toll Systems, Access control system
- Railway Program: Axle Counter, LED signals, HMI solutions,
- Defense Program: Simulation and Training Systems, Air War Gaming Systems, Radar signal processing systems, Electronic Surveillance Systems, Ballistic Analyzer
- Other Programs and Activities: Robotics, Security, Embedded Systems, Surveillance, Alert & Warning Systems, etc.