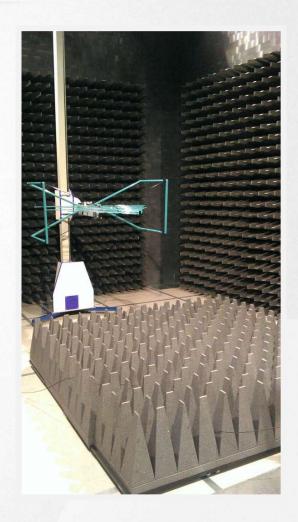

#### **ELECTRO-MAGNETIC COMPATIBILITY LABORATORY**

- Harmonic emission (EN 61000-3-2)
- Flicker emission (EN 61000-3-3)
- Electric Fast Transients / Bursts immunity
- Surge immunity up to 6 kV (EN 61000-4-5)
- Dips, short interruptions and voltage variation immunity (EN 61000-4-11)
- Ring wave immunity up to 6 kV (EN 61000-4-12),
- Power frequency magnetic field immunity up to 40 A/m Pulse magnetic field immunity up to do 1000 Electro Static Discharge up to 30 kV (EN 61000-4-2),

- Conducted RF emission in the range 150kHz – 30 MHz Radiated RF emission in the range 30MHz – 2,7GHz Conducted RF immunity in the range 150kHz–80MHz
- Radiated RF immunity in the range 80kHz-2,7GHz
- Power disturbance in the range 30MHz – 1GHz