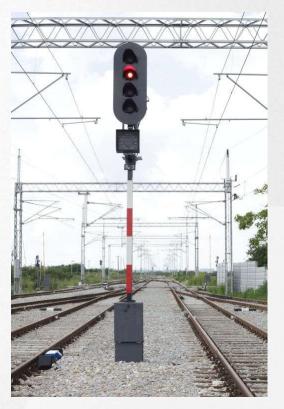

# MAIN, SHUNTING, LIMIT TRACK LED SIGNALS

- Based on LED module LL-000
- Colours chromatic coordinates in accordance with JŽS S2.003
- Projected service life 10 years
- Relay and electronic interlocking environments are supported
- 1000+ already installed