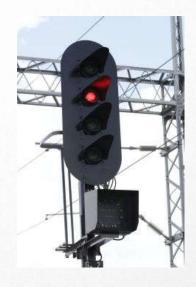

# MAIN, SHUNTING, LIMIT TRACK LED SIGNALS

- Based on LED module LL-000
- Colours chromatic coordinates in accordance with JŽS S2.003
- Projected service life 10 years
- Relay and electronic interlocking environments are supported
- 1000+ already installed