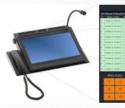

#### **WAYSIDE RADIO DISPATCHING SYSTEM - DRDC**

- Consists of several elements, all of which are interconnected in a LAN
- The main elements are:
  - Dispatch control panel control panel through which calls are initiated, commands are given, information and calls are received
  - Server the main control and central part of the D-RDC system, allows logical connection of all devices, manages calls and telegrams and forwards them to the appropriate system entities
  - Media converter a device that supports communication according to the UIC 751-3 standard, on one side has an analog interface that allows connection to a four-wire modulation line, while on the other side has a LAN interface for connection with the server

|                                                                        |                                                                      |                       |   |                    | Ε    | EO                                                                    | NICA BE                | OGRA                                                                                                                                                                                                                                                                                                                                                                                                                                                                                                                                                                                                                                                                                                                                                                                                                                                                                                                                                                                                                                                                                                                                                                                                                                                                                                                                                                                                                                                                                                                                                                                                                                                                                                                                                                                                                                                                                                                                                                                                                                                                                                                           | D - LAF | POVO                  |      |        |        |                                |                                                 |        |
|------------------------------------------------------------------------|----------------------------------------------------------------------|-----------------------|---|--------------------|------|-----------------------------------------------------------------------|------------------------|--------------------------------------------------------------------------------------------------------------------------------------------------------------------------------------------------------------------------------------------------------------------------------------------------------------------------------------------------------------------------------------------------------------------------------------------------------------------------------------------------------------------------------------------------------------------------------------------------------------------------------------------------------------------------------------------------------------------------------------------------------------------------------------------------------------------------------------------------------------------------------------------------------------------------------------------------------------------------------------------------------------------------------------------------------------------------------------------------------------------------------------------------------------------------------------------------------------------------------------------------------------------------------------------------------------------------------------------------------------------------------------------------------------------------------------------------------------------------------------------------------------------------------------------------------------------------------------------------------------------------------------------------------------------------------------------------------------------------------------------------------------------------------------------------------------------------------------------------------------------------------------------------------------------------------------------------------------------------------------------------------------------------------------------------------------------------------------------------------------------------------|---------|-----------------------|------|--------|--------|--------------------------------|-------------------------------------------------|--------|
| ISTORIJA POSLATIH TELEGRAMA<br>ID Datum i meme Broj vota Korranda Sika |                                                                      |                       |   |                    |      | ISTORIJA PRIMLJENIH TELEGRAMA May ID Datum i vreme Brig voza Komunita |                        |                                                                                                                                                                                                                                                                                                                                                                                                                                                                                                                                                                                                                                                                                                                                                                                                                                                                                                                                                                                                                                                                                                                                                                                                                                                                                                                                                                                                                                                                                                                                                                                                                                                                                                                                                                                                                                                                                                                                                                                                                                                                                                                                |         |                       |      | Ska    | Aktija | TESTIRANJE PRST<br>Imj Lokacja |                                                 |        |
| 1                                                                      | 19-Apr-21 11                                                         | 47 02 t               |   | Foreigno naredonja | -    | 1                                                                     | 08-Man 21-25           | 24,01 1                                                                                                                                                                                                                                                                                                                                                                                                                                                                                                                                                                                                                                                                                                                                                                                                                                                                                                                                                                                                                                                                                                                                                                                                                                                                                                                                                                                                                                                                                                                                                                                                                                                                                                                                                                                                                                                                                                                                                                                                                                                                                                                        |         | ZAT                   |      | 2AT    | C      | <b>H</b>                       | 1 2011000                                       |        |
|                                                                        | 16-5far-21 2                                                         | 4024                  |   | Test               | 360  | 2                                                                     | 18-Ata-21:22           | 23.65 1                                                                                                                                                                                                                                                                                                                                                                                                                                                                                                                                                                                                                                                                                                                                                                                                                                                                                                                                                                                                                                                                                                                                                                                                                                                                                                                                                                                                                                                                                                                                                                                                                                                                                                                                                                                                                                                                                                                                                                                                                                                                                                                        |         | Prijana centru        |      | c      | C      | 2                              | Picasia<br>Ricasi                               |        |
|                                                                        | 16-Mar-21 I                                                          | 2140 1                |   | Posebno naredinje  | -    | 3                                                                     | 3 16-Mar-21 23 23 48 1 |                                                                                                                                                                                                                                                                                                                                                                                                                                                                                                                                                                                                                                                                                                                                                                                                                                                                                                                                                                                                                                                                                                                                                                                                                                                                                                                                                                                                                                                                                                                                                                                                                                                                                                                                                                                                                                                                                                                                                                                                                                                                                                                                |         | Zelm da govurre       |      | c      | C      | 4                              | MACT                                            |        |
|                                                                        | 18-May-21 23 04:26                                                   |                       |   | Test               | -    | 4.                                                                    | # 18-Mar-21 10:17 CR   |                                                                                                                                                                                                                                                                                                                                                                                                                                                                                                                                                                                                                                                                                                                                                                                                                                                                                                                                                                                                                                                                                                                                                                                                                                                                                                                                                                                                                                                                                                                                                                                                                                                                                                                                                                                                                                                                                                                                                                                                                                                                                                                                |         | Zautai se vome        |      |        | C      | 1                              | Yunel History - state                           |        |
|                                                                        | 16-Mar-21 2                                                          | Account of the second |   | Popusit kočnice    | :    |                                                                       | II 18 Attac 21 10:17   |                                                                                                                                                                                                                                                                                                                                                                                                                                                                                                                                                                                                                                                                                                                                                                                                                                                                                                                                                                                                                                                                                                                                                                                                                                                                                                                                                                                                                                                                                                                                                                                                                                                                                                                                                                                                                                                                                                                                                                                                                                                                                                                                |         | Opened to vote        |      | •      | c      | 7                              | Timel Ripping - Iglaz<br>Roka                   |        |
|                                                                        | 16 May 21 2                                                          |                       |   | Jan any policing   | a    |                                                                       | 18-May 21:10           | 18.55                                                                                                                                                                                                                                                                                                                                                                                                                                                                                                                                                                                                                                                                                                                                                                                                                                                                                                                                                                                                                                                                                                                                                                                                                                                                                                                                                                                                                                                                                                                                                                                                                                                                                                                                                                                                                                                                                                                                                                                                                                                                                                                          |         | Uotesa nesprenieri    |      | 0      | c      | 9                              | Darrei                                          |        |
|                                                                        | 16-56a-21 23 04:00 (<br>16-56a-21 23 03:54 (<br>16-56a-21 23 03:46 ( |                       |   | Jack way pointing  |      | 7 18-Mai-21 10 18-8                                                   |                        | 10115550 11                                                                                                                                                                                                                                                                                                                                                                                                                                                                                                                                                                                                                                                                                                                                                                                                                                                                                                                                                                                                                                                                                                                                                                                                                                                                                                                                                                                                                                                                                                                                                                                                                                                                                                                                                                                                                                                                                                                                                                                                                                                                                                                    | -       | Province y sell       |      | 0      | c      |                                | Materinal                                       |        |
|                                                                        |                                                                      |                       |   | Posebno naradiros  |      |                                                                       | 18-Mar-21 10           |                                                                                                                                                                                                                                                                                                                                                                                                                                                                                                                                                                                                                                                                                                                                                                                                                                                                                                                                                                                                                                                                                                                                                                                                                                                                                                                                                                                                                                                                                                                                                                                                                                                                                                                                                                                                                                                                                                                                                                                                                                                                                                                                | _       | Drugor gred algorithm |      | (B)    | C      | 10<br>12                       | Rabrovac<br>Snederovska Falanta<br>Intika Plana |        |
|                                                                        |                                                                      |                       |   |                    |      |                                                                       |                        |                                                                                                                                                                                                                                                                                                                                                                                                                                                                                                                                                                                                                                                                                                                                                                                                                                                                                                                                                                                                                                                                                                                                                                                                                                                                                                                                                                                                                                                                                                                                                                                                                                                                                                                                                                                                                                                                                                                                                                                                                                                                                                                                |         |                       |      |        |        |                                |                                                 |        |
|                                                                        |                                                                      |                       |   | Test               | 1007 | 8 18-Mar-21 10:1                                                      |                        | THE STATE OF THE S |         | ZAT                   |      | - 50   | C      | 13                             | Lapave varné                                    |        |
| £                                                                      | 18 Mar 21 2                                                          | (03/4)                |   | Otekų satštarje    | IX.  | 10                                                                    | 18-Mar 21 10           | 10:32 1                                                                                                                                                                                                                                                                                                                                                                                                                                                                                                                                                                                                                                                                                                                                                                                                                                                                                                                                                                                                                                                                                                                                                                                                                                                                                                                                                                                                                                                                                                                                                                                                                                                                                                                                                                                                                                                                                                                                                                                                                                                                                                                        |         | Test.                 |      | TRAFF. | C      | 14                             |                                                 |        |
|                                                                        | BROJ                                                                 | /OZA                  |   |                    |      |                                                                       |                        | ком                                                                                                                                                                                                                                                                                                                                                                                                                                                                                                                                                                                                                                                                                                                                                                                                                                                                                                                                                                                                                                                                                                                                                                                                                                                                                                                                                                                                                                                                                                                                                                                                                                                                                                                                                                                                                                                                                                                                                                                                                                                                                                                            | ANDA    |                       |      |        |        |                                |                                                 |        |
|                                                                        | 1                                                                    | 2                     | 3 | 4                  | C.   |                                                                       | POZIV<br>ZA            | 411                                                                                                                                                                                                                                                                                                                                                                                                                                                                                                                                                                                                                                                                                                                                                                                                                                                                                                                                                                                                                                                                                                                                                                                                                                                                                                                                                                                                                                                                                                                                                                                                                                                                                                                                                                                                                                                                                                                                                                                                                                                                                                                            | A       | PN                    | TEST |        | ſ      | 1                              | 33                                              | ш      |
|                                                                        | 5                                                                    | 6                     | 7 | 8                  |      |                                                                       | SVE                    | 7,111                                                                                                                                                                                                                                                                                                                                                                                                                                                                                                                                                                                                                                                                                                                                                                                                                                                                                                                                                                                                                                                                                                                                                                                                                                                                                                                                                                                                                                                                                                                                                                                                                                                                                                                                                                                                                                                                                                                                                                                                                                                                                                                          |         |                       |      |        |        |                                |                                                 | 100000 |
| ı                                                                      |                                                                      | _                     | ₩ |                    |      |                                                                       | W                      | 0                                                                                                                                                                                                                                                                                                                                                                                                                                                                                                                                                                                                                                                                                                                                                                                                                                                                                                                                                                                                                                                                                                                                                                                                                                                                                                                                                                                                                                                                                                                                                                                                                                                                                                                                                                                                                                                                                                                                                                                                                                                                                                                              |         |                       |      |        | - 1    |                                | gree ()                                         |        |
|                                                                        | 9                                                                    | 0                     | < | e ee               |      |                                                                       | **                     | EM                                                                                                                                                                                                                                                                                                                                                                                                                                                                                                                                                                                                                                                                                                                                                                                                                                                                                                                                                                                                                                                                                                                                                                                                                                                                                                                                                                                                                                                                                                                                                                                                                                                                                                                                                                                                                                                                                                                                                                                                                                                                                                                             | •       |                       |      | П      | - 1    | Mene                           | testa: 26-04-1                                  |        |