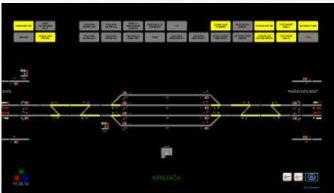

#### **RAILWAY SAFETY HMI - MMI10**

- Convenient for upgrading of relay interlocking environment
- System for administrating, monitoring and controlling one or more railroad interlocking devices
- Provides a graphics-based visualization that makes railroad standards compliant with user interface, safe and easy to use at the same time
- Highly customizable and available in different languages