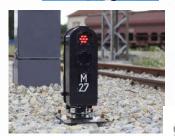

# MAIN, SHUNTING, LIMIT TRACK LED SIGNALS

- Based on LED module LL-000
- Colours chromatic coordinates in accordance with JŽS S2.003
- Projected service life 10 years
- Relay and electronic interlocking environments are supported
- 1000+ already installed

#### **RAILWAY LED INDICATOR SIGNALS**

- Addition to main railway signals (provides alphanumeric characters and symbolic drawings)
- IND-01 for route indications and speed limit, IND-02 for allowance of train pass
- No changes necessary in the interlocking system
- Long service life
- Different applications: railway, metro, tram
- Possible adaption according to customer requirements