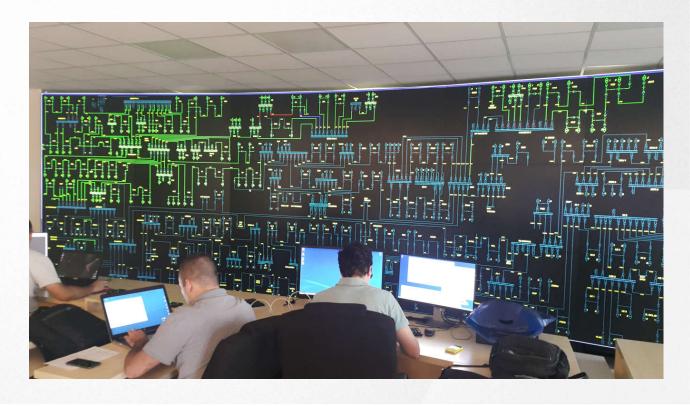

#### **MAIN PROGRAMS**

- Information Systems: E-government solutions, Document Management Systems, Decision Support Systems, Al based systems
- Process Control Systems: Power Production, Transmission and Dispatching Control and Supervision Systems, Water Supply and Management Systems
- Traffic Management Systems: Urban Traffic Control, Tunnel Management, Highway Pay-Toll Systems, Access control system
- Railway Program: Axle Counter, LED signals, HMI solutions,
- Defense Program: Simulation and Training Systems, Air War Gaming Systems, Radar signal processing systems, Electronic Surveillance Systems, Ballistic Analyzer
- Other Programs and Activities: Robotics, Security, Embedded Systems, Surveillance, Alert & Warning Systems, etc.