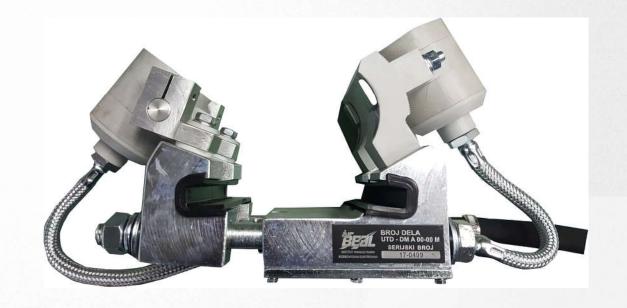

#### **UNIVERSAL TRAIN-WHEEL DETECTOR - UTD**

- Reliable and accurate train wheel detection
- Internal system integrity monitoring
- Designed for simple installation and maintenance
- Installation time under 15 minutes
- Uses existing wiring / infrastructure
- Self adjusting upon start-up
- Virtually maintenance free
- Maximal wheel detection speed 300km/h