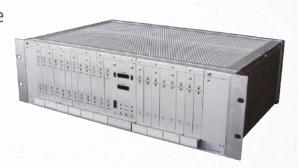

#### TRAIN AXLE COUNTER - BROS

- Control of up to 8 railway sections
- Up to 12 sensor pairs can be connected directly to the BROS
- Modem communication with up to two remote axle counters
- Adjustable power supply: 18V 72V DC or 220V AC
- Operating temperature range: 40 °C to + 70 °C
- Reliable detection for train speed up to 300 km/h
- 19" standard board rack, 3 U height 84 pitch units width
- Interfaces to relay or electronic interlocking