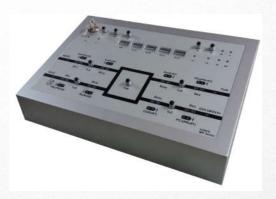

#### SIGNAL CONTROL DEVICE - m2SCD

- Mobile signal control device for signal control during reconstruction
- Signal control for small station with manual switch control
- Four entrances typical configuration
- From 2 to 6 entrances on demand
- Safety control during establishing the routes
- Automatic and manual canceling of routes
- Integrated counters for routes and special commands
- High battery capacity