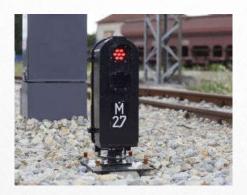

#### **RAILWAY LED INDICATOR SIGNALS**

- Addition to main railway signals (provides alphanumeric characters and symbolic drawings)
- IND-01 for route indications and speed limit, IND-02 for allowance of train pass
- No changes necessary in the interlocking system
- Long service life
- Different applications: railway, metro, tram
- Possible adaption according to customer requirements