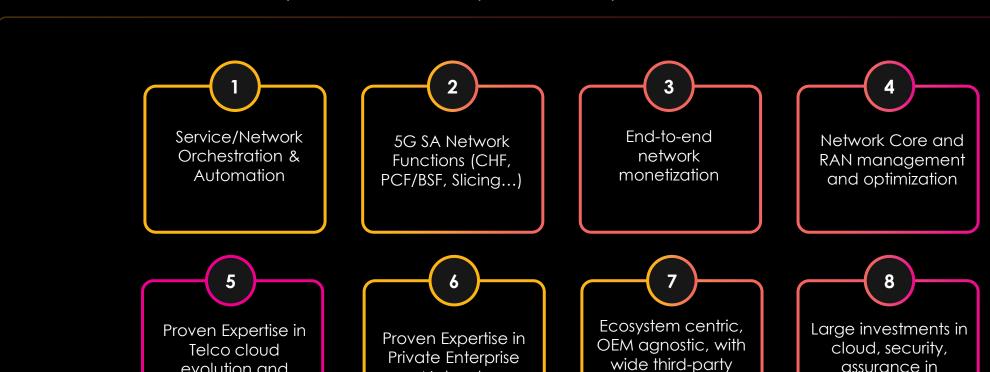

# **Amdocs – Core Network Competencies**

Amdocs Networks offers "asset backed" network solutions and services division. Building on a great legacy in IT domain, we have over 15 years evolved deep network expertise. We believe our differences are:

experience and

relationships

Network

Acceleration

assurance in

product & processes

evolution and

operations mgt