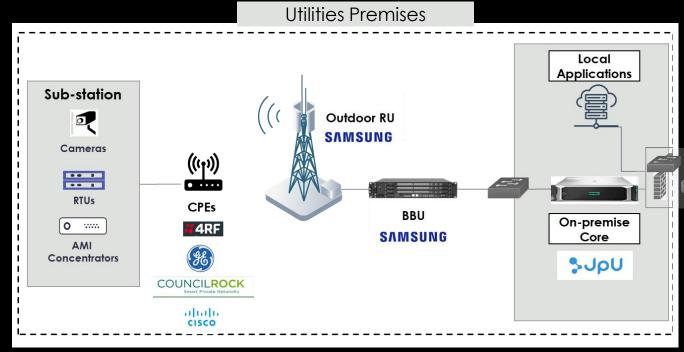

### SmartCity/UTILITIES

### USE CASES:

Smart metering aggregation
Distribution automation
Network management