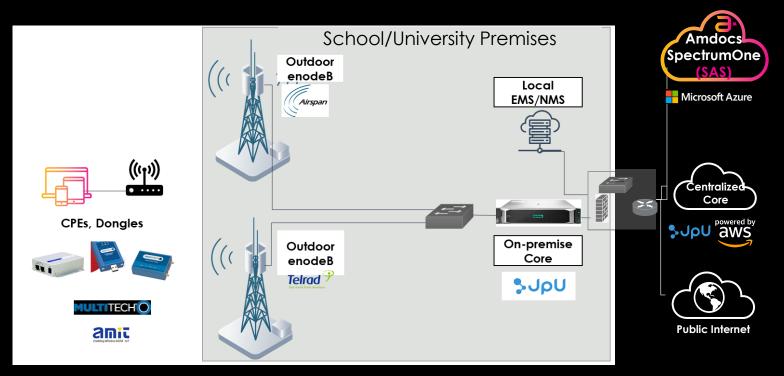

### UNIVERSITIES/Schools

IR4.0

### USE CASES:

Fixed wireless broadband Reliable & secure alternative to enterprise Wi-Fi

# Amdocs e2e PEN in play....

Research & Education – Bridging the digital divide gap

Solution, product selection & reseller RAN, Core, CPEs, Cell Site Routers / Gateways RF & Network
Topology design
Connectivity arch., IP
design, RF design, Site
planning and Design

**E2E Systems**Integration & testing
Configure RAN, Core;
systems and e2e testing

testing
Throughput,
performance,
coverage, reliability,
Drive test

Field testing, user

Network & Service operations E2E monitoring, analytics, L2, L3 support