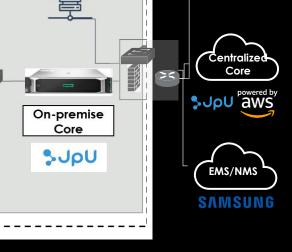

### SmartCity/UTILITIES

### USE CASES:

Smart metering aggregation
Distribution automation
Network management