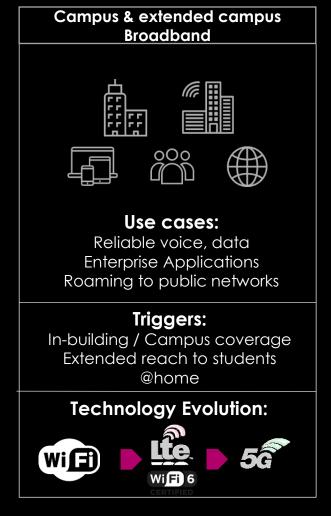

### UNIVERSITIES/Schools

IR4.0

### USE CASES:

Fixed wireless broadband Reliable & secure alternative to enterprise Wi-Fi