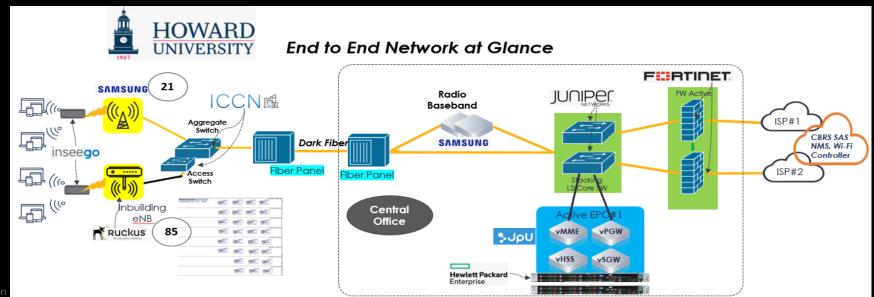

## Howard University- Private Network in 3 weeks

September 3

•HU got to know they are under attack

to build a CBRS PEN

September 7

September 9

September 23

September 28

Amdocs gets call

- HU attack publicly announced
- •IBM shows up on site to investigate
- All classes cancelled and students without internet
- Amdocs completes secure solution architecture

- Equipment ordered and work starts
- •RAN. Core. Transport & Security part of service
- 1000 users to be served

- •2 buildings with 85 units completed
- Data and call tests complete
- Security hardening with firewall & VLAN's done
- HU wants CBRS to be redundant to Wi-Fi

- Live demo with CIO & team successful
- More HBCU campuses to be signed up
- All HU buildings to aet CBRS PEN
- •PEN is 5X faster than Wi-Fi
- •HU sees a very secure E2E network and wants to order for all students