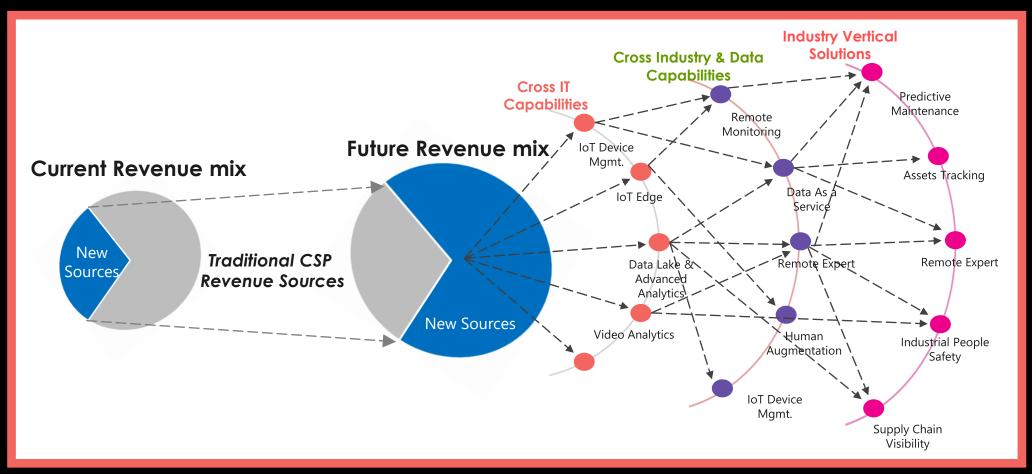

# Transformation Shift in Business Model of CSPs

Increasing focus on delivering Digital Enterprise Services beyond Connectivity